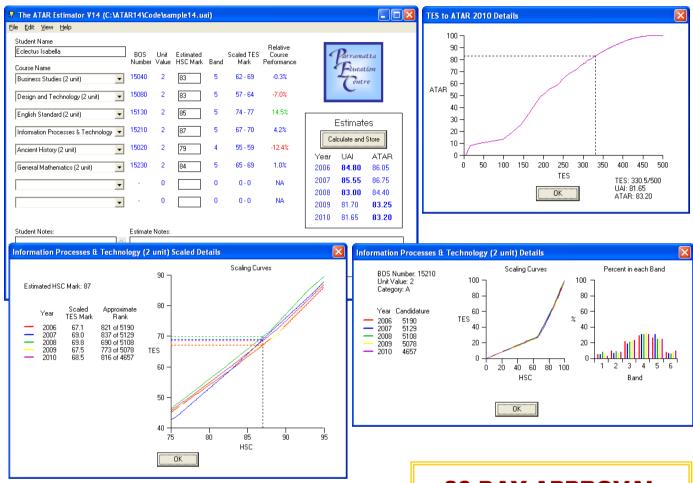

## CALCULATE ACCURATE ATAR ESTIMATES

The ATAR Estimator accurately calculates the ATAR that would have been achieved at the 2018, 2019, 2020, 2021 and 2022 HSC for each set of results entered. For more than 20 years these estimates (ATAR, UAI, TER) have proven to be an accurate indicator.

- Calculate and analyse past students' ATARs with accuracy.
- Calculate accurate ATAR estimates for your 2023 HSC class.
- Excellent aid for those providing course selection advice.
- ⇒ Uses 2018, 2019, 2020, 2021 and 2022 HSC and UAC statistics.
- Import directly from Results Analysis Package (RAP) or text files.
- Yearly upgrades available using most recent HSC data and rules.

## **30 DAY APPROVAL**

Enter past students' HSC results and compare the ATAR Estimate to their actual ATAR.

Used by over **300** NSW high schools

| ORDER FORM- TAX INVOICE (All orders sent on 30 day a                                                               |                                                                                                                                                    |                            |
|--------------------------------------------------------------------------------------------------------------------|----------------------------------------------------------------------------------------------------------------------------------------------------|----------------------------|
| Parramatta Education Centre P/L<br>ABN: 16 548 447 803<br>PO Box 26<br>Douglas Park NSW 2569<br>Ph: (02) 4632 7987 | The ATAR Estimator Version 26.0                                                                                                                    |                            |
|                                                                                                                    | Please tick box:  Single Machine License \$325  School Site License \$435  Note: We already have your address on file  \$4.40 postage & packaging) | School/TAFE Name:          |
| Email: orders@pedc.com.au  (Prices exclude GST- Add 10%                                                            |                                                                                                                                                    | Contact Name/Order Number: |